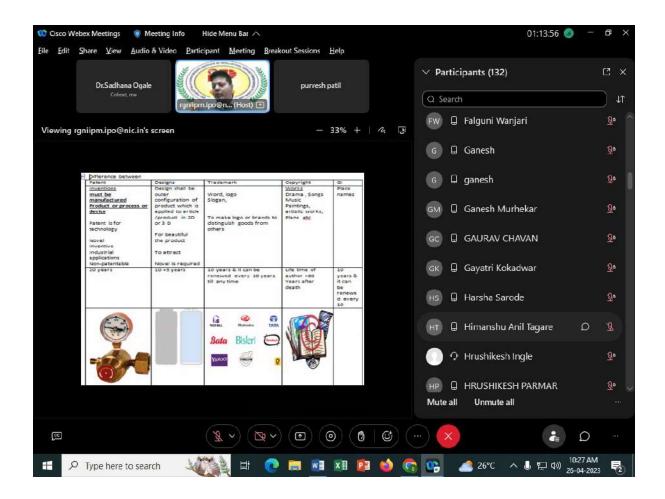

tor Dr. Prachi Pargaonkar & Dean Dr.yatin Bokil.

Outcomes of the activity: - 1) Students and Faculty members know about different IPR types & process

2) Students and Faculty members understand filling

process of Patent

# Sinhgad Institutes

#### SINHGAD TECHNICAL EDUCATION SOCIETY'S

### S.K.N. SINHGAD SCHOOL OF BUSINESS MANAGEMENT

AMBEGAON, PUNE - 411041







### **World Intellectual Day Celebration**

Expert Talk On Intellectual Property Right's And Patent And Desigen Filling



Mr. Pankaj .P. Borkar Dy. Controller of Patents & Designs, IPO Mumbai / RGNIIPM Nagpur





Prof. SKNSSBM

Director

**Event co-ordinator** 

Dr. Prachi Pargaonkar

Dr. Roza Parashar

Dr. Sadhana Ogale

Date: 26/04/2023 Venue: Seminar Hall

Time: 10:00 AM To 01:00 PM

By: Ankur E-Cell





























3.





## **Institution's Innovation Council**

## Creativity and Innovation Day Celebration

## **Best From Waste**

**IIC Code- IC201912083** 

Activity: IIC Activity

Date: 21/04/2023

Time: 11.00 AM Onwards

Event Coordinator: IIC Co-ordinator:

Prof. Aditya Jangle Dr.SadhanaOgale

Prof. Kalpana Sayankar

Prof. Pritam Chaudhari

## Report

Best out-of-waste simply means to make something innovative and attractive out of the material that is of no use otherwise.

Recycling and reusing the valuable waste material can result in development of fantastic and usable products. Rather than putting these waste materials into the landfills, various innovative and creative ideas can be put together to being something new and useful.

The main objective of conducting this activity is to c