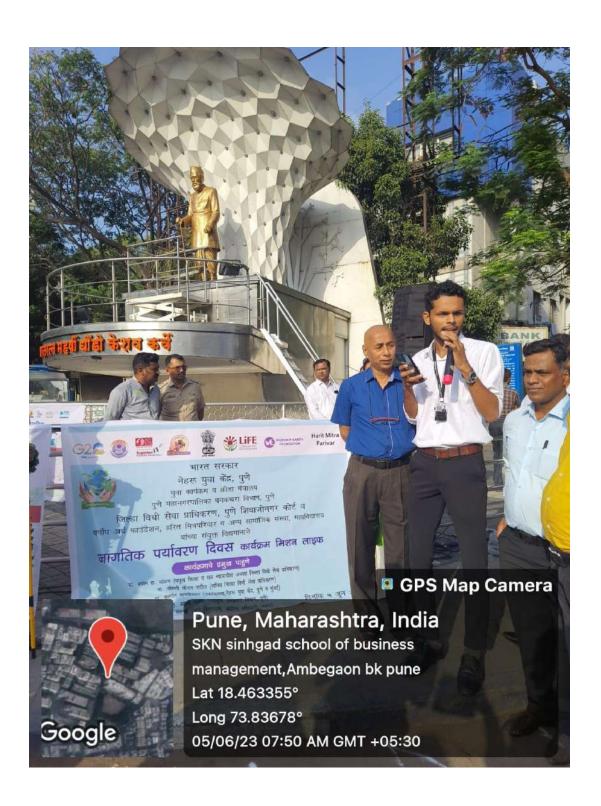

|

SKNSSBM Institute Social Responsibility Cell "PRAYTNA" join hand for social cause have active membership of students and faculty members .Our students participates in activities organized by Adar Poonawala Clean City Initiative whenever we are informed. "Cleanliness Drive Awareness " was organized on account of World Environment Day 5<sup>th</sup> June 2023 in association with other organizations (Pune Municipal Corporation,etc ) where our students did

cleanliness of the main area of Karve statue, Karve road ,Pune. They also gave speech on awareness of cleanliness, Plastic and E-waste hazards, Keeping dry and wet waste in different dustbins,etc

Dr.Prachi Pargaonkar Director

Photographs of the event:











| Sinhgad Technical Education Society's S.K.N. Sinhgad School of Business Management,Pune |                                                                                                                                                                                                                                                                                                                                                                               |  |  |                     |
|-----------------------------------------------------------------------------------------|---------------------------------------------------------------------------------------------------------------------------------------------------------------------------------------------------------------------