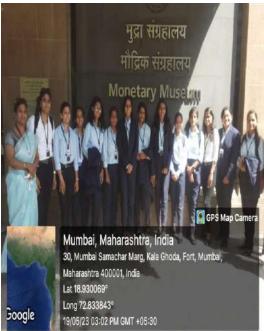

1. **Experiential Learning-** It is a belief and practice in which teachers purposefully engage with students in direct involvement and focused thinking in order to increase knowledge, develop skills, and clarify values. In this process students can have learned through action, learning by doing, learning through involvement, finding and examination.

#### **List of Experiential Learning:**