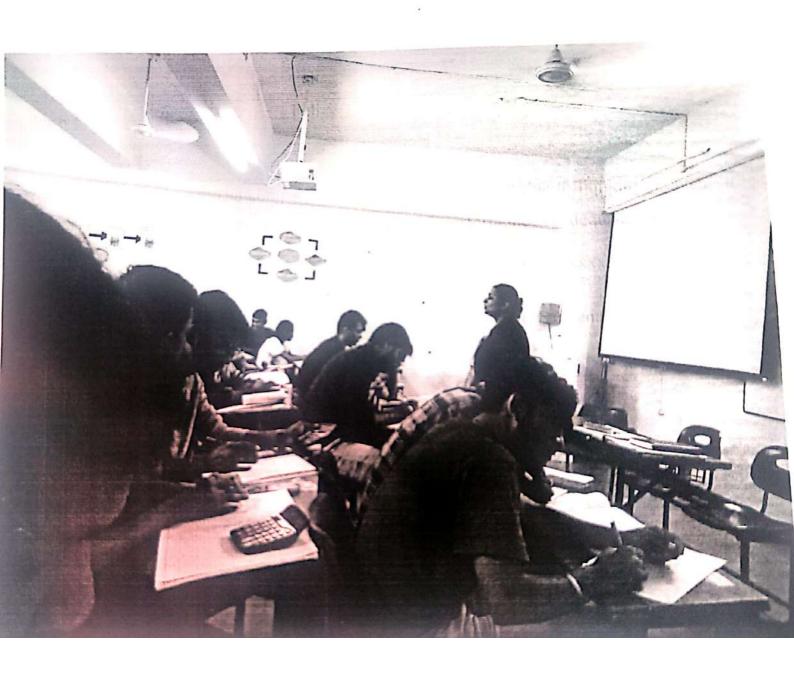

#### Sinhgad Management Institutes Case Synopsis submission

- 1. Name of the Institute: SKN Sinhgad School of Business Management
- 2. Name of the subject with subject code: 202- Financial Management
- 3. Unit/s mapped:1
- Name of the case: The Fortune Teller
- Case Details: Sem II (Specialization: General Core)
- Date and time of conduction: 26/4/2023, Time: 11.00 a.m. to 1.00 p.m.
- No. of students present: 155 (Attendance sheet to be attached)
- 8. Method opted to conduct the case (presentations/ Role play/ Class discussion/ Any other) and its description: Class Discussion
- Major points discussed during the case:
  - A: Types of Financial statement
  - B: Techniques of Financial Statement analysis
  - C: Comparative evaluation and analysis
  - D: Ratio analysis importance and implication of current ratio, liquidity ratio, return earning to total asset ratio, total asset turnover ratio, Net working capital to total asset ratio etc.
- 10. How objectives of the case are achieved: