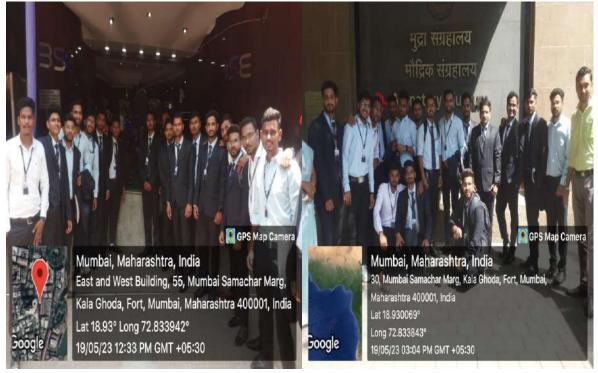

1. **Experiential Learning-** It is a belief and practice in which teachers purposefully engage with students in direct involvement and focused thinking in order to increase knowledge, develop skills, and clarify values. In this process students can have learned through action, learning by doing, learning through involvement, finding and examination.

#### **List of Experiential Learning:**