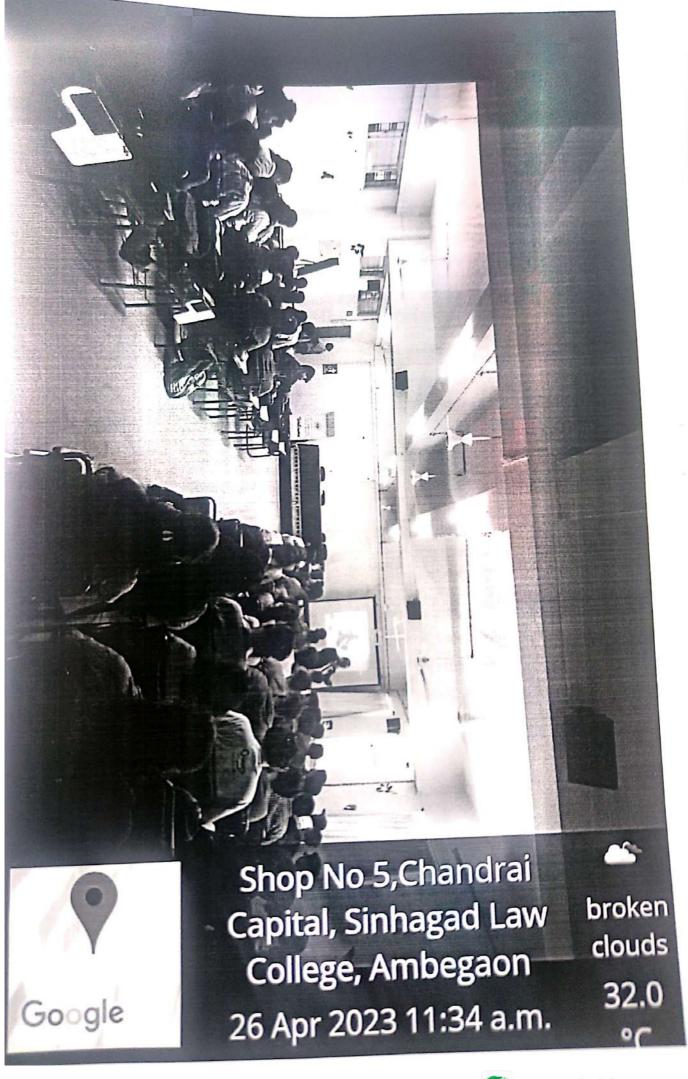

#### Sinhgad Management Institutes Case Synopsis submission

- 1. Name of the Institute: SKN Sinhgad School of Business Management
- 2. Name of the subject with subject code: 202- Financial Management
- 3. Unit/s mapped:1
- Name of the case: The Fortune Teller
- Case Details: Sem II (Specialization: General Core)
- Date and time of conduction: 26/4/2023, Time: 11.00 a.m. to 1.00 p.m.
- No. of students present: 155 (Attendance sheet to be attached)
- 8. Method opted to conduct the case (presentations/ Role play/ Class discussion/ Any other) and its description: Class Discussion
- Major points discussed during the case:
  - A: Types of Financial statement
  - B: Techniques of Financial Statement analysis
  - C: Comparative evaluation and analysis
  - D: Ratio analysis importance and implication of current ratio, liquidity ratio, return earning to total asset ratio, total asset turnover ratio, Net working capital to total asset ratio etc.
- 10. How objectives of the case are achieved: