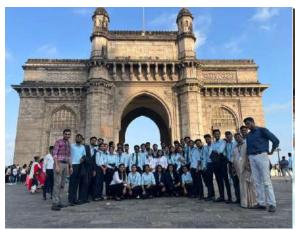

1. **Experiential Learning-** It is a belief and practice in which teachers purposefully engage with students in direct involvement and focused thinking in order to increase knowledge, develop skills, and clarify values. In this process students can have learned through action, learning by doing, learning through involvement, finding and examination.

#### **List of Experiential Learning:**