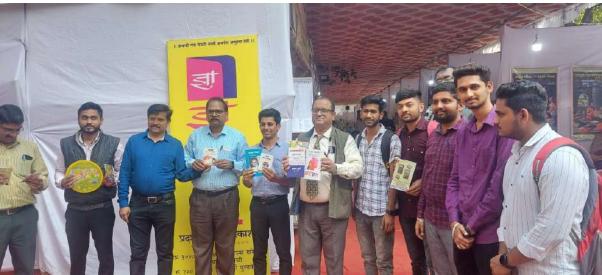

#### **List of Experiential Learning:**

Prof. M. N. Navale M.E. (Elect.) MIE, MBA Founder President Dr. (Mrs.) Sunanda M. Navale B.A., M.P.M., Ph.D. Founder Secretary Dr. Prachi Pargaonkar M.Com., Ph.D., FCA Director

- Research based Project
- Subject related application-based projects
- Industrial Visit
- Live project
- Organising Programs like Business Plan Competition, Management Development Program etc.
- Case discussions on various subject areas
- Seminars
- Creation of blogs
- 2. **Participative learning:** Participative learning methods are based on experiential learning that lets students feel, think and act out of their comfort zone in order to challenge stereotypes and become actively involved in pursuing their personal growth whilst developing key life skills.