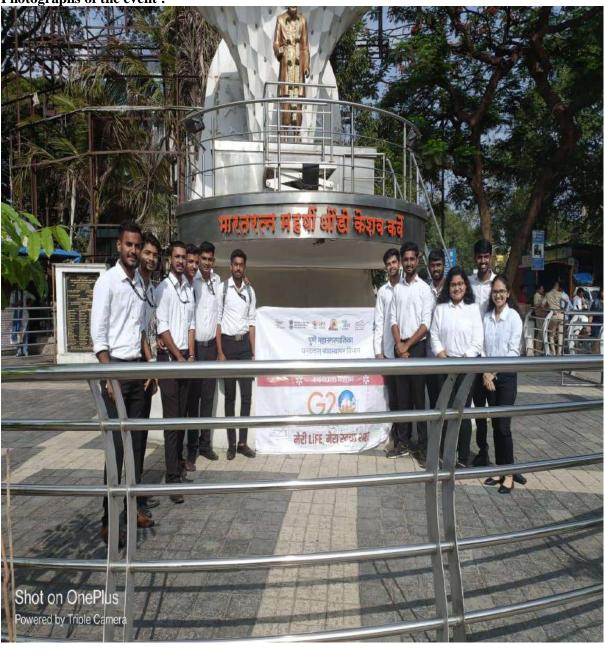

|

SKNSSBM Institute Social Responsibility Cell "PRAYTNA" join hand for social cause have active membership of students and faculty members .Our students participates in activities organized by Adar Poonawala Clean City Initiative whenever we are informed. "Cleanliness Drive Awareness " was organized on account of World Environment Day 5<sup>th</sup> June 2023 in association with other organizations (Pune Municipal Corporation,etc ) where our students did

cleanliness of the main area of Karve statue, Karve road ,Pune. They also gave speech on awareness of cleanliness, Plastic and E-waste hazards, Keeping dry and wet waste in different dustbins,etc

Dr.Prachi Pargaonkar Director

Photographs of the event:











| Sinhgad Technical Education Society's S.K.N. Sinhgad School of Business Management,Pune |                                                                                                                                                                                                                                                                                                                                                                               |  |  |                     |
|-----------------------------------------------------------------------------------------|-------------------------------------------------------------------------------------------------------------------------------------------------------------------------------------------------------------------