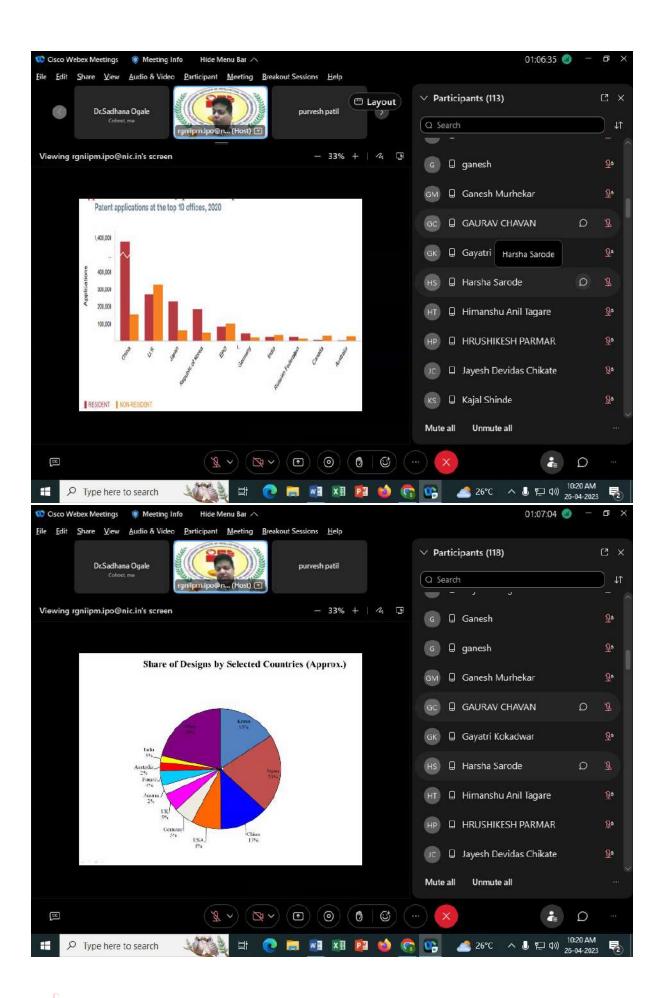

#### Sinhgad Management Institutes Case Synopsis submission

- 1. Name of the Institute: SKN Sinhgad School of Business Management
- 2. Name of the subject with subject code: 202- Financial Management
- 3. Unit/s mapped:1
- Name of the case: The Fortune Teller
- Case Details: Sem II (Specialization: General Core)
- Date and time of conduction: 26/4/2023, Time: 11.00 a.m. to 1.00 p.m.
- No. of students present: 155 (Attendance sheet to be attached)
- 8. Method opted to conduct the case (presentations/ Role play/ Class discussion/ Any other) and its description: Class Discussion
- Major points discussed during the case:
  - A: Types of Financial statement
  - B: Techniques of Financial Statement analysis
  - C: Comparative evaluation and analysis
  - D: Ratio analysis importance and implication of current ratio, liquidity ratio, return earning to total asset ratio, total asset turnover ratio, Net working capital to total asset ratio etc.
- 10. How objectives of the case are achieved:

#### Objectives of the case are as follows:

- 1.To understand the financial statement analysis
- 2. To overview the various techniques of analysis
- 3. To study the ratios.

## Discussion done in the class on following areas with case study:

- 1. Introduction and Framework of ratio analysis.
- 2. Discussion of ratios parameters used to evaluate company's overall financial position and ratios given in the case study
- 3. Analysis and Interpretation of various ratios and assist in decision making.
  - 11. Group wise involvement of students: In this case study sessions group involvement was Partial
- 12. Conclusion of the case: The company is facing financial crunch due to liquidity problem. It has been observed that interest rate burden is low and sales performance is adequate.