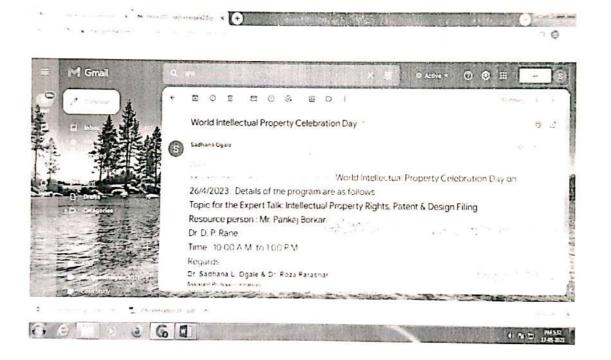

#### Sinhgad Management Institutes Case Synopsis submission

- 1. Name of the Institute: SKN Sinhgad School of Business Management
- 2. Name of the subject with subject code: 202- Financial Management
- 3. Unit/s mapped:1
- Name of the case: The Fortune Teller
- Case Details: Sem II (Specialization: General Core)
- Date and time of conduction: 26/4/2023, Time: 11.00 a.m. to 1.00 p.m.
- No. of students present: 155 (Attendance sheet to be attached)
- 8. Method opted to conduct the case (presentations/ Role play/ Class discussion/ Any other) and its description: Class Discussion
- Major points discussed during the case:
  - A: Types of Financial statement
  - B: Techniques of Financial Statement analysis
  - C: Comparative evaluation and analysis
  - D: Ratio analysis importance and implication of current ratio, liquidity ratio, return earning to total asset ratio, total asset turnover ratio, Net working capital to total asset ratio etc.
- 10. How objectives of the case are achieved: