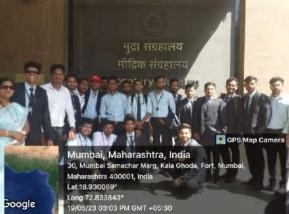

1. **Experiential Learning-** It is a belief and practice in which teachers purposefully engage with students in direct involvement and focused thinking in order to increase knowledge, develop skills, and clarify values. In this process students can have learned through action, learning by doing, learning through involvement, finding and examination.

#### **List of Experiential Learning:**