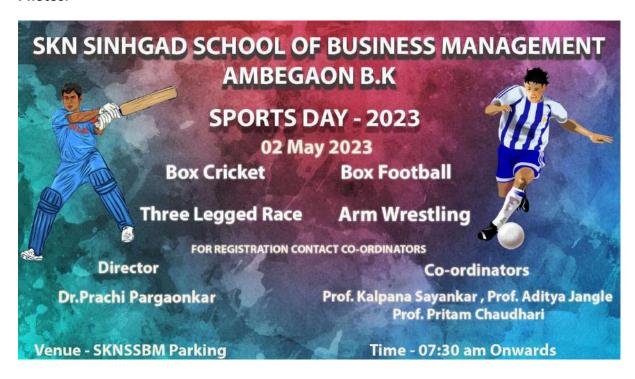

#### S. K. N. SINHGAD SCHOOL OF BUSINESS MANAGEMENT

Sinhgad Institutes (Approved by AICTE, Recognised by Govt. of Maharashtra & Affiliated to Savitribai Phule Pune University)

S. No. 10/1, Ambegaon (Bk.), Pune - 411041. Phone: +91 20 2435 4036

Telefax: +91 20 2435 4036 Email: director\_sknsbm@sinhgad.edu

Prof. M. N. Navale M.E. (Elect.) MIE, MBA Founder President Dr. (Mrs.) Sunanda M. Navale B.A., M.P.M., Ph.D. Founder Secretary Dr. Prachi Pargaonkar M.Com., Ph.D., FCA Director