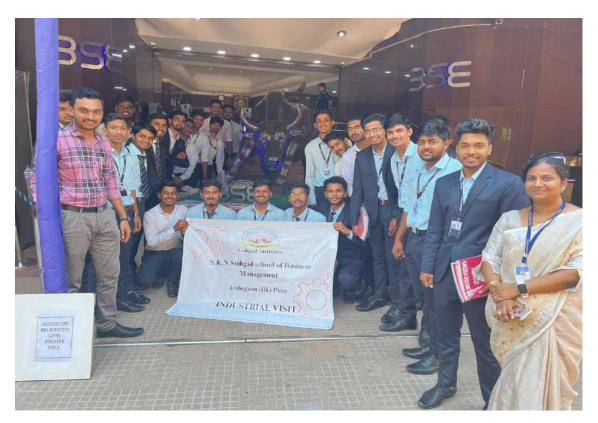

Prof. M. N. Navale M.E. (Elect.) MIE, MBA Founder President Dr. (Mrs.) Sunanda M. Navale B.A., M.P.M., Ph.D. Founder Secretary Dr. Prachi Pargaonkar M.Com., Ph.D., FCA Director

- Research based Project
- Subject related application-based projects
- Industrial Visit
- Live project
- Organising Programs like Business Plan Competition, Management Development Program etc.
- Case discussions on various subject areas
- Seminars
- Creation of blogs
- 2. **Participative learning:** Participative learning methods are based on experiential learning that lets students feel, think and act out of their comfort zone in order to challenge stereotypes and become actively involved in pursuing their personal growth whilst developing key life skills.